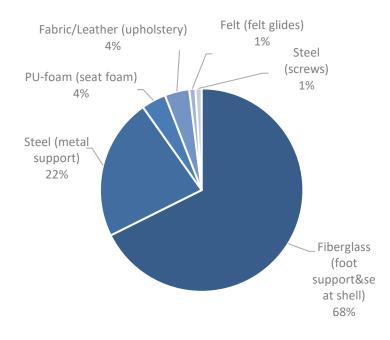

### **MATERIALS**

#### FIBERGLASS REINFORCED

Due to its durability and mouldability, fiberglass reinforced plastic has been used for the foot support and the seat shell of Karuselli Lounge Chair.

Fiberglass resists both compressive and tensile forces very well and is therefore designed, tested and built to last for decades.

## **STEEL**

is a stable compound of iron and carbon with various added alloys. For the metal support of the Karuselli Lounge Chair, spring steel has been used due to its resistance to fatigue, inherent strength and longevity.

#### **LEATHER**

Karuselli Lounge Chair is available in high quality leather. Artek leather options are inspected to above average high quality standards and are therefore particularly durable.

## **PACKAGING**

The Karuselli Lounge Chair comes in a corrugated cardboard box and PE foil.

Materials used in Karuselli Lounge Chair.